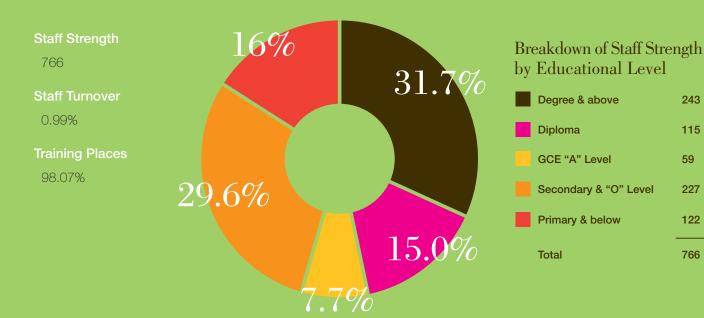

.00172.00171.00100.00100.00100.00100.00100.00100.00100.00100.00100.00100.00100.00100.005.305.235.075.105.205.20 |

| Awards                                                |                                   |
|-------------------------------------------------------|-----------------------------------|
| Bridge of Hope Award                                  | SHARE Gold Award                  |
| Excellent Service Award – 1 Star, 6 Gold and 3 Silver | 5-Year Outstanding SHARE Award    |
| Green Mark Award – 1 Gold Plus and 2 Gold             | Singapore HEALTH Award – Platinum |
| ISO 9001:2000 Recertification                         | Singapore Innovation Class        |
| National IQC Convention – 2 Gold and 1 Star           |                                   |

## **Staff Information**



## Regional Parks & Recreation Areas Managed by NParks

|                                  | Area (ha) |                                           | Area (ha) |
|----------------------------------|-----------|-------------------------------------------|-----------|
| Ang Mo Kio Town Garden East      | 4.88      | Marina Promenade                          | 8.17      |
| Ang Mo Kio Town Garden West      | 20.63     | Mount Faber Park                          | 56.46     |
| Bedok Reservoir Park             | 42.62     | One-North Park                            | 3.31      |
| Bedok Town Park                  | 14.62     | Pasir Ris Park                            | 70.52     |
| Bishan Park                      | 60.24     | Pasir Ris Town Park                       | 14.01     |
| Bukit